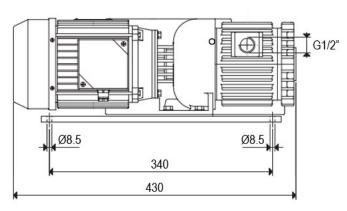

Please ensure the correct rotation direction of the pump.

| 010RMS            |      |            |            |
|-------------------|------|------------|------------|
| Frequency         |      | 50Hz       | 60Hz       |
| Flow rate         | m³/h | 10         | 12         |
| Ultimate pressure | mbar | 90         |            |
| Motor performance | 3~   | 230/400±5% | 265/460±5% |
| Volt              | 1~   | 230±5%     |            |
| Motor power       | 3~   | 0,37       | 0,44       |
| kW                | 1~   | 0,37       |            |
| Motor protection  | IP   | 55         |            |
| Rotation speed    | rpm  | 1450       | 1700       |
| Motor shape       |      | B14        |            |
| Motor size        |      | 71         |            |
| Weight            | kg   | 20         |            |

Data and dimensions are not mandatory. O.M.M.E.R. S.r.l. reserves the right to make changes and improvements at any time and without notice.