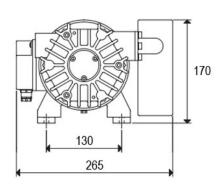

Please ensure the correct rotation direction of the pump.

| 010RMS            |      |            |            |
|-------------------|------|------------|------------|
| Frequency         |      | 50Hz       | 60Hz       |
| Flow rate         | m³/h | 10         | 12         |
| Ultimate pressure | mbar | 90         |            |
| Motor performance | 3~   | 230/400±5% | 265/460±5% |
| Volt              | 1~   | 230±5%     |            |
| Motor power       | 3~   | 0,37       | 0,44       |
| kW                | 1~   | 0,37       |            |
| Motor protection  | IP   | 55         |            |
| Rotation speed    | rpm  | 1450       | 1700       |
| Motor shape       |      | B14        |            |
| Motor size        |      | 71         |            |
| Weight            | kg   | 20         |            |

Data and dimensions are not mandatory. O.M.M.E.R. S.r.l. reserves the right to make changes and improvements at any time and without notice.