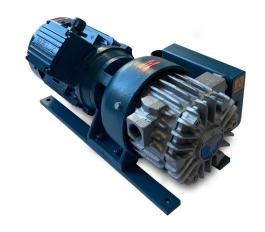

These are oil-free rotary vane vacuum pumps, with a suction flow rate of 10 m<sup>3</sup>/h.

Characterized by a cover and flange with a graphite disc. The use of special graphite vanes reduces maintenance interventions and ensures clean air at the pump outlet.

The pump rotor and shaft are a single piece, supported by independent bearings mounted within the two pump end flanges. The pump and electric motor are thus two independent units, fixed to a dedicated support and connected to each other by an elastic coupling.

The pump is cooled by a radial fan located between the motor and the pump.

On the pump discharge, a filter with silencing function is installed.

The BVS and RMS series pumps can also be used as compressors.